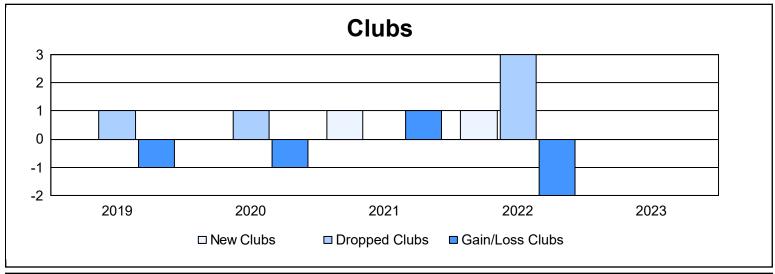

District 8 S As of June 2023 Cumulative

| Year      | New<br>Clubs | Dropped<br>Clubs | Gain/<br>Loss<br>Clubs | New<br>Members | Charter<br>Members | Reinstate<br>Members | Transfer<br>Members | Total<br>Member<br>Added | Total<br>Members<br>Dropped | Gain/<br>Loss<br>Members |
|-----------|--------------|------------------|------------------------|----------------|--------------------|----------------------|---------------------|--------------------------|-----------------------------|--------------------------|
| 2018-2019 | 0            | 1                | -1                     | 63             | 2                  | 5                    | 1                   | 71                       | 131                         | -60                      |
| 2019-2020 | 0            | 1                | -1                     | 65             | 3                  | 7                    | 2                   | 77                       | 113                         | -36                      |
| 2020-2021 | 1            | 0                | 1                      | 68             | 18                 | 2                    | 2                   | 90                       | 72                          | 18                       |
| 2021-2022 | 1            | 3                | -2                     | 89             | 41                 | 11                   | 3                   | 144                      | 145                         | -1                       |
| 2022-2023 | 0            | 0                | 0                      | 160            | 3                  | 6                    | 4                   | 173                      | 118                         | 55                       |
| Average   | 0            | 1                | -1                     | 89             | 13                 | 6                    | 2                   | 111                      | 116                         | -5                       |