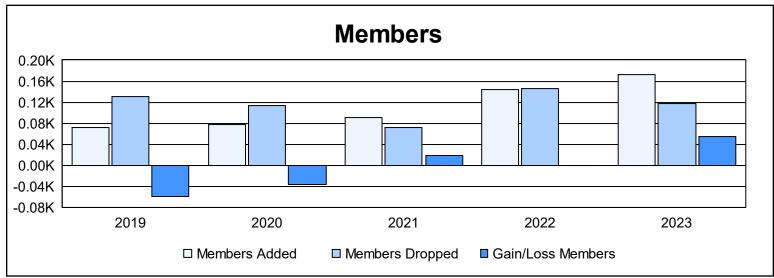

District 8 S As of June 2023 Cumulative

| Year      | New<br>Clubs | Dropped<br>Clubs | Gain/<br>Loss<br>Clubs | New<br>Members | Charter<br>Members | Reinstate<br>Members | Transfer<br>Members | Total<br>Member<br>Added | Total<br>Members<br>Dropped | Gain/<br>Loss<br>Members |
|-----------|--------------|------------------|------------------------|----------------|--------------------|----------------------|---------------------|--------------------------|-----------------------------|--------------------------|
| 2018-2019 | 0            | 1                | -1                     | 63             | 2                  | 5                    | 1                   | 71                       | 131                         | -60                      |
| 2019-2020 | 0            | 1                | -1                     | 65             | 3                  | 7                    | 2                   | 77                       | 113                         | -36                      |
| 2020-2021 | 1            | 0                | 1                      | 68             | 18                 | 2                    | 2                   | 90                       | 72                          | 18                       |
| 2021-2022 | 1            | 3                | -2                     | 89             | 41                 | 11                   | 3                   | 144                      | 145                         | -1                       |
| 2022-2023 | 0            | 0                | 0                      | 160            | 3                  | 6                    | 4                   | 173                      | 118                         | 55                       |
| Average   | 0            | 1                | -1                     | 89             | 13                 | 6                    | 2                   | 111                      | 116                         | -5                       |